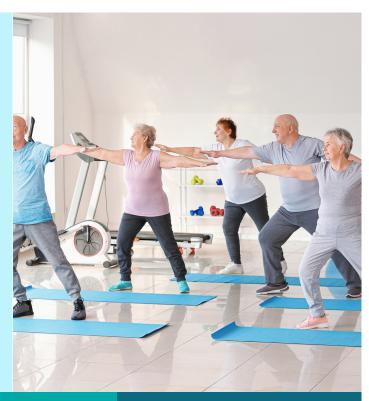

All patients are assessed by a movement disorder specialist physiotherapist and an individualized care plan is formulated for the patient.

Group exercise classes are available for patients who meet specific criteria based on assessment by our physiotherapist.